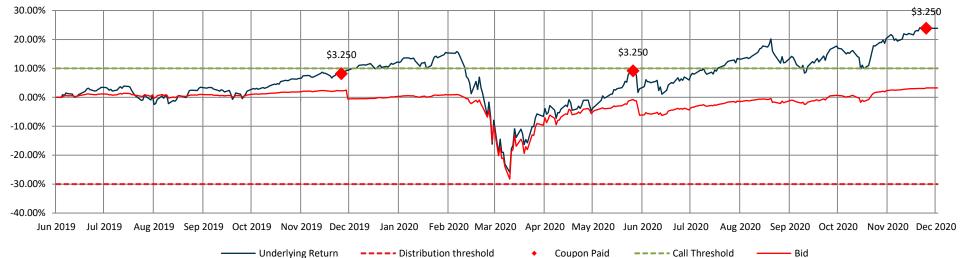

## **Performance**

|         | Underlying        |                                               |
|---------|-------------------|-----------------------------------------------|
| 23.82%  | Initial price:    | 32.28                                         |
| 24.04%  | Final price:      | 39.97                                         |
| -25.93% | Barrier price:    | 22.60                                         |
| 17.72%  | Call Threshold:   | 35.51                                         |
|         | 24.04%<br>-25.93% | 24.04% Final price:<br>-25.93% Barrier price: |

## **Payment Calendar**

| Valuation Date | <b>Payment Date</b> | Threshold | Amount  |
|----------------|---------------------|-----------|---------|
| 12-9-2019      | 12-16-2019          | -30.00%   | \$3.250 |
| 6-8-2020       | 6-15-2020           | -30.00%   | \$3.250 |
| 12-8-2020      | 12-15-2020          | -30.00%   | \$3.250 |
| 6-8-2021       | 6-15-2021           | -30.00%   | -       |
| 12-8-2021      | 12-15-2021          | -30.00%   | -       |
| 6-8-2022       | 6-15-2022           | -30.00%   | -       |
| 12-8-2022      | 12-15-2022          | -30.00%   | -       |
| 6-8-2023       | 6-15-2023           | -30.00%   | -       |
| 12-8-2023      | 12-15-2023          | -30.00%   | -       |
| 6-10-2024      | 6-17-2024           | -30.00%   | -       |
| 12-9-2024      | 12-16-2024          | -30.00%   | -       |
| 6-9-2025       | 6-16-2025           | -30.00%   | -       |
| 12-8-2025      | 12-15-2025          | -30.00%   | -       |
| 6-8-2026       | 6-15-2026           | -30.00%   | -       |
|                |                     |           | \$9.750 |